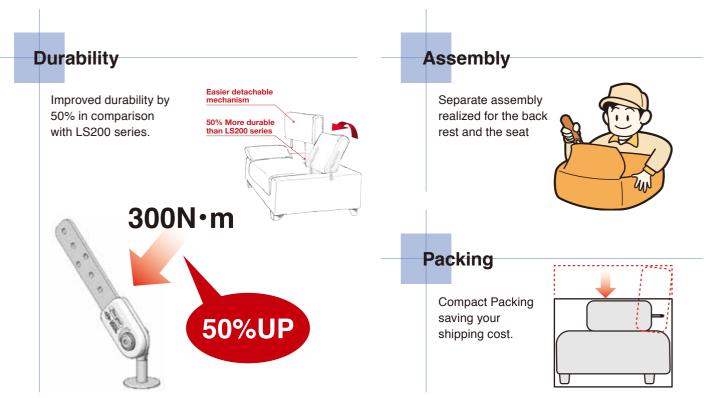

### Powerful & high durability

LS200 $\rightarrow$ 200N·m LS300 $\rightarrow$ 300N·m MORE THAN 50,000 CYCLES