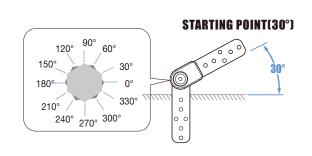

Micro-Pitch Gears

Corporation





## MICRO-PITCH TYPE

### **FEATURE**

One of the coming generation of fittings, Micro-Pitch Gears, offers a super fine pitch per step.

This unprecedented feature allows a highly precise adjustment of arms and head-rests to create groundbreaking silent click for a peaceful housing environment





### **Quieter click**



### Powerful & high durability

LS200 $\rightarrow$ 200N·m LS300 $\rightarrow$ 300N·m MORE THAN 50,000 CYCLES

### Protected by safety plastic cover



### Flexible for starting point



# LS200 SERIES



## **LS200-MP90L-32AF**







## LS200(S)-MP90I-11



Note: A spiral spring is installed



# LS300 SERIES

DURABILITY 300N·m

### LS300-MP901-R40B