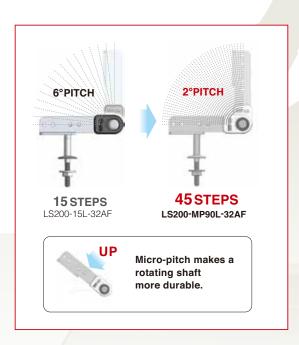

### **FEATURE**

One of the coming generation of fittings, Micro-Pitch Gears, offers a super fine pitch per step.

This unprecedented feature allows a highly precise adjustment of arms and head-rests to create groundbreaking silent click for a peaceful housing environment

### Powerful & high durability

LS200 $\rightarrow$ 200N·m LS300 $\rightarrow$ 300N·m MORE THAN 50,000 CYCLES