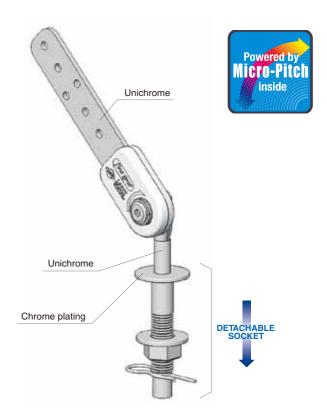

Micro-Pitch Gears

Corporation





## MICRO-PITCH TYPE

### **FEATURE**

One of the coming generation of fittings, Micro-Pitch Gears, offers a super fine pitch per step.

This unprecedented feature allows a highly precise adjustment of arms and head-rests to create groundbreaking silent click for a peaceful housing environment





### **Quieter click**



### Powerful & high durability

LS200 $\rightarrow$ 200N·m LS300 $\rightarrow$ 300N·m MORE THAN 50,000 CYCLES

### Protected by safety plastic cover



### Flexible for starting point



# LS200 SERIES



## **LS200-MP90L-32AF**







## LS200(S)-MP90I-11



Note: A spiral spring is installed



# LS300 SERIES

DURABILITY 300N·m

### LS300-MP901-R40B