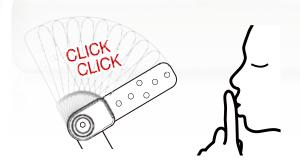

### **FEATURE**

One of the coming generation of fittings, Micro-Pitch Gears, offers a super fine pitch per step.

This unprecedented feature allows a highly precise adjustment of arms and head-rests to create groundbreaking silent click for a peaceful housing environment

### **Quieter click**