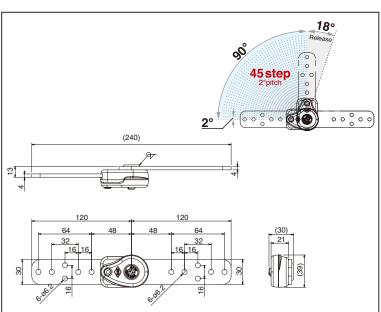

Micro-Pitch Gears

Corporation





## MICRO-PITCH TYPE

### **FEATURE**

One of the coming generation of fittings, Micro-Pitch Gears, offers a super fine pitch per step.

This unprecedented feature allows a highly precise adjustment of arms and head-rests to create groundbreaking silent click for a peaceful housing environment





### **Quieter click**



### Powerful & high durability

LS200 $\rightarrow$ 200N·m LS300 $\rightarrow$ 300N·m MORE THAN 50,000 CYCLES

### Protected by safety plastic cover



### Flexible for starting point



# LS200 SERIES



## **LS200-MP90L-32AF**







## LS200(S)-MP90I-11



Note: A spiral spring is installed



# LS300 SERIES

DURABILITY 300N·m

### LS300-MP901-R40B