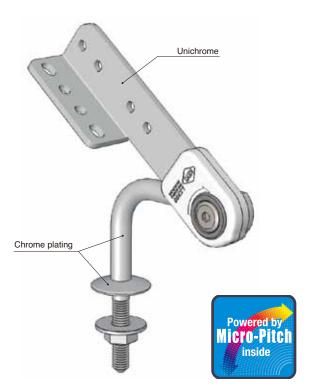

## **LS200-MP90L-32AF**

## LS200(S)-MP90I-11

Note: A spiral spring is installed