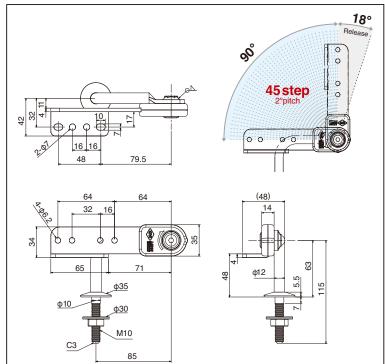

Micro-Pitch Gears

Corporation





## MICRO-PITCH TYPE

### **FEATURE**

One of the coming generation of fittings, Micro-Pitch Gears, offers a super fine pitch per step.

This unprecedented feature allows a highly precise adjustment of arms and head-rests to create groundbreaking silent click for a peaceful housing environment





### **Quieter click**



### Powerful & high durability

LS200 $\rightarrow$ 200N·m LS300 $\rightarrow$ 300N·m MORE THAN 50,000 CYCLES

### Protected by safety plastic cover



### Flexible for starting point



# LS200 SERIES



## **LS200-MP90L-32AF**







## LS200(S)-MP90I-11



Note: A spiral spring is installed



# LS300 SERIES

DURABILITY 300N·m

### LS300-MP901-R40B