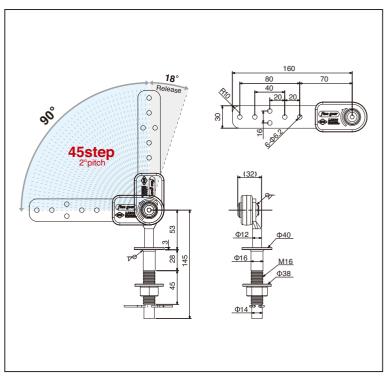

### **FEATURE**

One of the coming generation of fittings, Micro-Pitch Gears, offers a super fine pitch per step.

This unprecedented feature allows a highly precise adjustment of arms and head-rests to create groundbreaking silent click for a peaceful housing environment

### Flexible for starting point