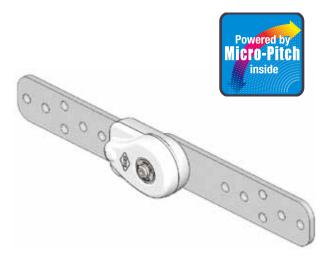

Micro-Pitch Gears

Corporation





## MICRO-PITCH TYPE

### **FEATURE**

One of the coming generation of fittings, Micro-Pitch Gears, offers a super fine pitch per step.

This unprecedented feature allows a highly precise adjustment of arms and head-rests to create groundbreaking silent click for a peaceful housing environment





### **Quieter click**



### Powerful & high durability

LS200 $\rightarrow$ 200N·m LS300 $\rightarrow$ 300N·m MORE THAN 50,000 CYCLES

### Protected by safety plastic cover



### Flexible for starting point



# LS200 SERIES



## **LS200-MP90L-32AF**







## LS200(S)-MP90I-11



Note: A spiral spring is installed



# LS300 SERIES

DURABILITY 300N·m

### LS300-MP901-R40B