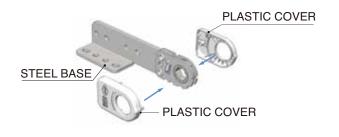

Micro-Pitch Gears

Corporation





## MICRO-PITCH TYPE

### **FEATURE**

One of the coming generation of fittings, Micro-Pitch Gears, offers a super fine pitch per step.

This unprecedented feature allows a highly precise adjustment of arms and head-rests to create groundbreaking silent click for a peaceful housing environment





### **Quieter click**



### Powerful & high durability

LS200 $\rightarrow$ 200N·m LS300 $\rightarrow$ 300N·m MORE THAN 50,000 CYCLES

### Protected by safety plastic cover



### Flexible for starting point



# LS200 SERIES



## **LS200-MP90L-32AF**







## LS200(S)-MP90I-11



Note: A spiral spring is installed



# LS300 SERIES

DURABILITY 300N·m

### LS300-MP901-R40B