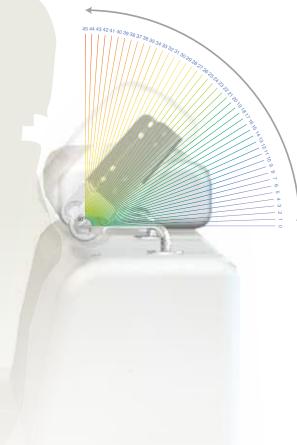

### **FEATURE**

One of the coming generation of fittings, Micro-Pitch Gears, offers a super fine pitch per step.

This unprecedented feature allows a highly precise adjustment of arms and head-rests to create groundbreaking silent click for a peaceful housing environment